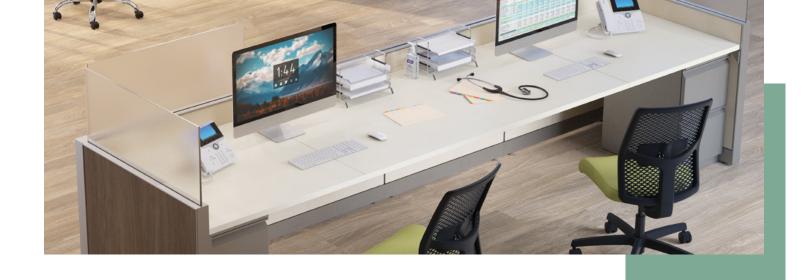

# **Caregiver Stations**

A clinician's work has become more varied with new technologies, methods of record-keeping and administrative tasks being adopted. With these demands comes the need for a range of spaces optimized to support the relationships and dynamic roles that clinicians interchange between during a shift.

IGNITION® 2.0 Mid-Back Task Chair

SOLVE® Mid-Back Task Chair

SOLVE® Stool

**VOLT®** Task Stool

CONTAIN® Low Credenza

ABOUND® Workstation

Voi® Workstation

# Administration

Periods of privacy and opportunities for focus at the workstation can improve performance, as constant distractions can increase errors. Visual and acoustic privacy combined with flexible storage and accessories drives the efficiency of administrative spaces.

IGNITION® 2.0 Mid-Back Task Chair

IGNITION® Multi-purpose Chair

**CONTAIN®** Lateral Storage

BRIGADE® 600 Series Storage

ABOUND® Workstation

FLAGSHIP® Mobile Pedestal