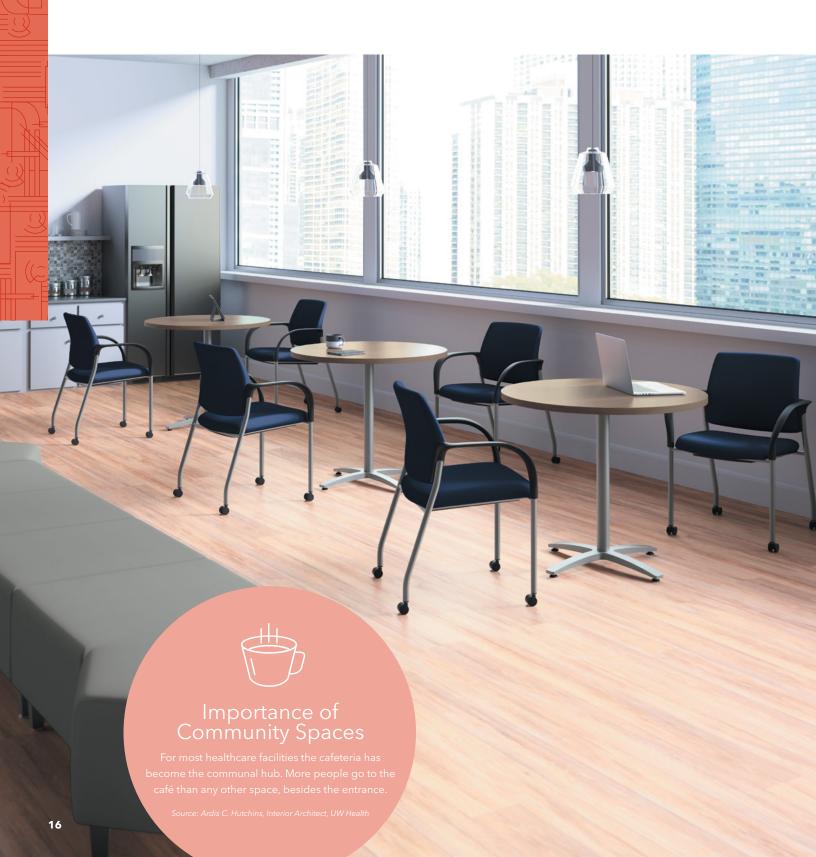

# Café & Community

Well-designed dining areas can encourage healthy behaviors in staff and community members and improve the patient experience. As healthcare organizations look to use facility space more efficiently, dining areas are becoming the new commons and waiting rooms.

ACCOMMODATE® Guest Chair

ACCOMMODATE® Café Height Stool

FLOCK® Modular Chair

FLOCK® Stool

FLOCK® Casual Guest Chair

FLOCK® Collaborative Cube

**BETWEEN®** Tables