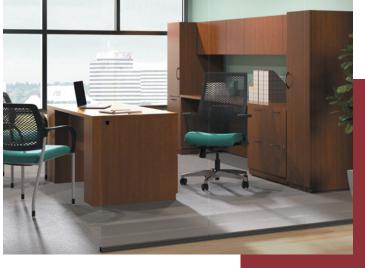

# **Patient Consulting**

With the movement toward better space utilization, the traditional physician's office has evolved from a private closed-door space to a more open and flexible workspace that focuses on patient consultation and better collaboration between physicians.

PILLOW-SOFT® Executive High-Back Chair

NUCLEUS® Task Chair

PILLOW-SOFT® Guest Chair

PRESIDE® Table

CONCINNITY® Desk

CONTAIN® Low Credenza