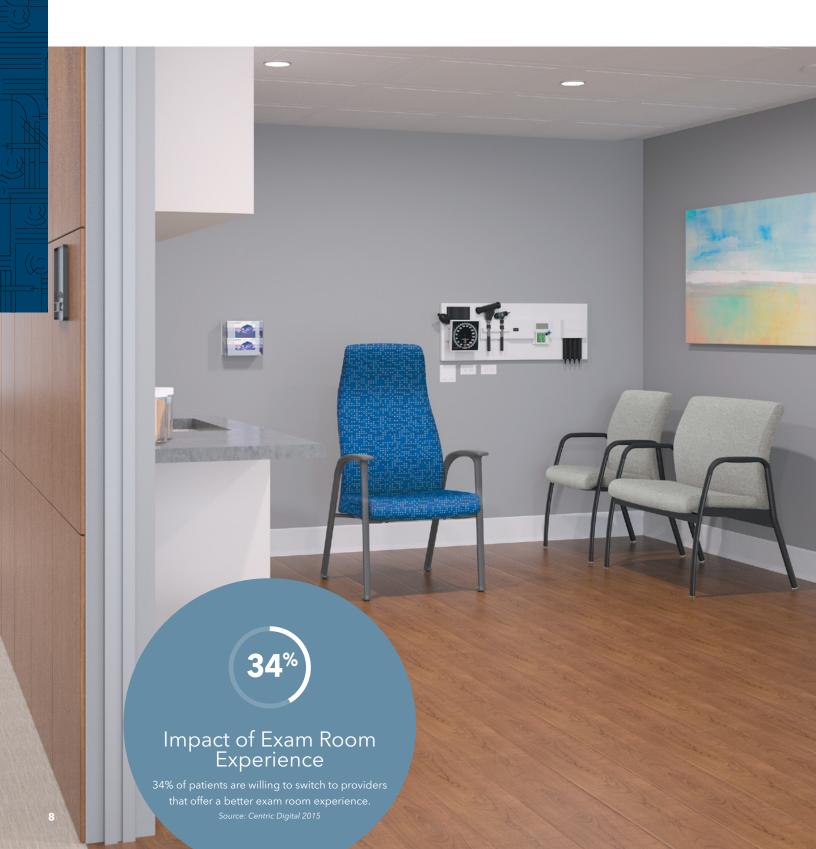

# **Exam Room**

No longer just a place for medical exams and treatments, these high-functioning spaces are designed to provide thoughtful hosting amenities and to encourage patients to be co-directors of their own health.

ACCOMMODATE® Guest Chair

ACCOMMODATE® Bariatric Chair

HON® Task/Lab Stool

FLOCK® Personal Table

**IGNITION®** Multi-purpose Chair

IGNITION® 2.0 Low-Back Task Stool

IGNITION® 2.0 Mid-Back Task Chair