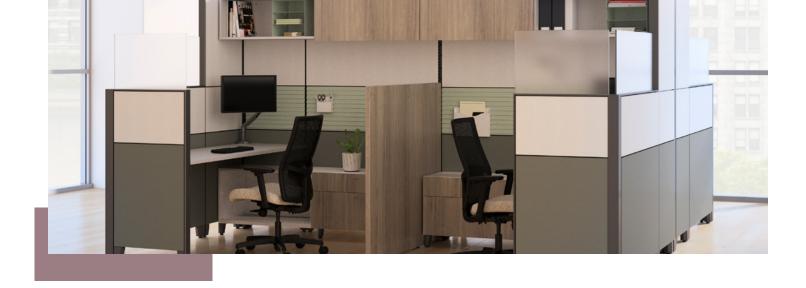

# **Caregiver Stations**

A clinician's work has become more varied with new technologies, methods of record-keeping and administrative tasks being adopted. With these demands comes the need for a range of spaces optimized to support the relationships and dynamic roles that clinicians interchange between during a shift.

IGNITION® 2.0 Mid-Back Task Chair

SOLVE® Mid-Back Task Chair

SOLVE® Stool

**VOLT®** Task Stool

CONTAIN® Low Credenza

ABOUND® Workstation

Voi® Workstation