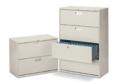

**38000 SERIES** L-Shape Desk

ABOUND Workstation

CONTAIN Low Credenza

CONTAIN Lateral Storage

FLAGSHIP Mobile Pedesta

FLAGSHIP Mobile Pedestal

CONTAIN

FLAGSHIP Mobile Pedestal

BRIGADE 600 Series Storage

700 SERIES

310 SERIES Vertical Files

BRIGADE Storage Cabinet