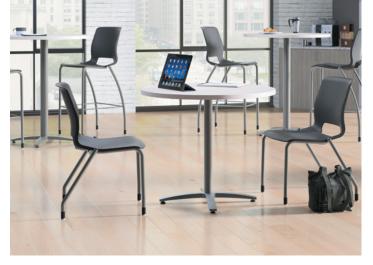

# Café & Community

Well-designed dining areas can encourage healthy behaviors in staff and community members and improve the patient experience. As healthcare organizations look to use facility space more efficiently, dining areas are becoming the new commons and waiting rooms.

ACCOMMODATE® Guest Chair

ACCOMMODATE® Café Height Stool

FLOCK® Modular Chair

FLOCK® Stool

FLOCK® Casual Guest Chair

FLOCK® Collaborative Cube

**BETWEEN®** Tables