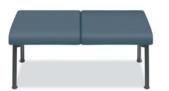

# **Waiting Room & Reception**

When designed around people's needs, these versatile settings help to create a better experience by fostering more meaningful uses of time and increasing patients' confidence that they are receiving the best care.

ACCOMMODATE® Guest Chair

**SOOTHE**® Guest Chair

SOOTHE® Tandem Guest Chair

FLOCK® Lounge Chair

SOOTHE® Two-Seat Bench

**10500™** Reception Desk

FLOCK® Collaborative Table