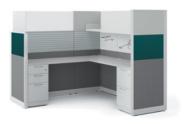

# **Caregiver Stations**

A clinician's work has become more varied with new technologies, methods of record-keeping and administrative tasks being adopted. With these demands comes the need for a range of spaces optimized to support the relationships and dynamic roles that clinicians interchange between during a shift.

IGNITION® 2.0 Mid-Back Task Chair

SOLVE® Mid-Back Task Chair

SOLVE® Stool

**VOLT®** Task Stool

CONTAIN® Low Credenza

ABOUND® Workstation

Voi® Workstation

# **Caregiver Stations**

Pages 10-11

IGNITION 2.0 Mid-Back Chair

**SOLVE** Mid-Back Task Chair

**MOTIVATE** Mid-Back Task Chair

**VOLT** Task Chair

**VOLT** Armless Task Chair

COMFORTASK Task Chair

IGNITION 2.0 Task Stool

SOLVE

MOTIVATE Stool

**VOLT** Task Stool

Task Stool

COMFORTASK

**Voi** Desk with Credenza

**Voi** U-Shape Desk

**38000 SERIES** L-Shape Desk

ABOUND Workstation

CONTAIN Low Credenza

CONTAIN Lateral Storage

FLAGSHIP Mobile Pedesta

FLAGSHIP Mobile Pedestal