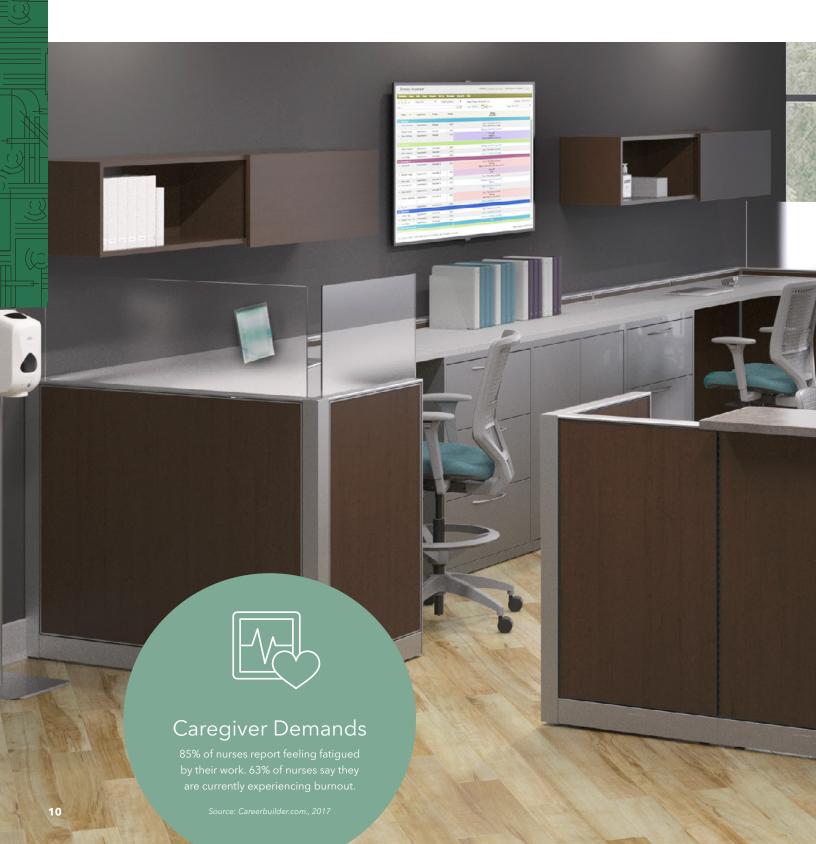

# **Caregiver Stations**

A clinician's work has become more varied with new technologies, methods of record-keeping and administrative tasks being adopted. With these demands comes the need for a range of spaces optimized to support the relationships and dynamic roles that clinicians interchange between during a shift.