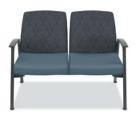

# **Waiting Room & Reception**

When designed around people's needs, these versatile settings help to create a better experience by fostering more meaningful uses of time and increasing patients' confidence that they are receiving the best care.

ACCOMMODATE® Guest Chair

**SOOTHE**® Guest Chair

SOOTHE® Tandem Guest Chair

FLOCK® Lounge Chair

SOOTHE® Two-Seat Bench

**10500™** Reception Desk

FLOCK® Collaborative Table