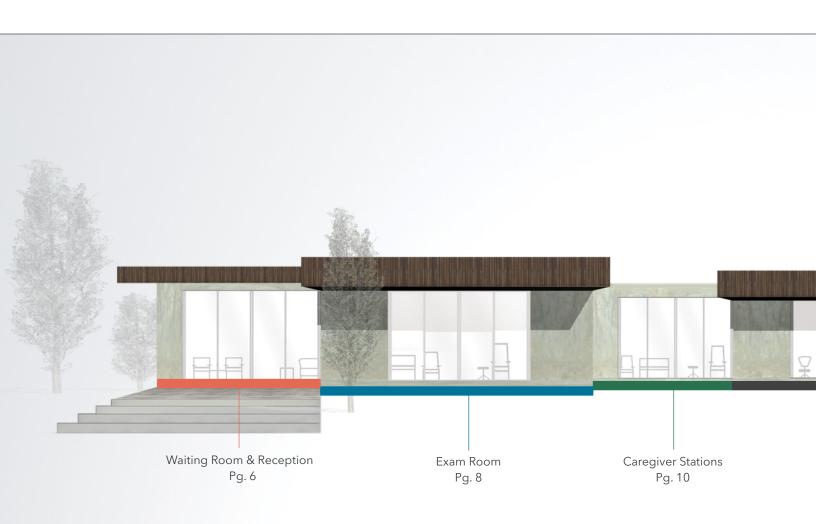

# **Waiting Room & Reception**

When designed around people's needs, these versatile settings help to create a better experience by fostering more meaningful uses of time and increasing patients' confidence that they are receiving the best care.

ACCOMMODATE® Guest Chair

**SOOTHE**® Guest Chair

SOOTHE® Tandem Guest Chair

FLOCK® Lounge Chair

SOOTHE® Two-Seat Bench

**10500™** Reception Desk

FLOCK® Collaborative Table