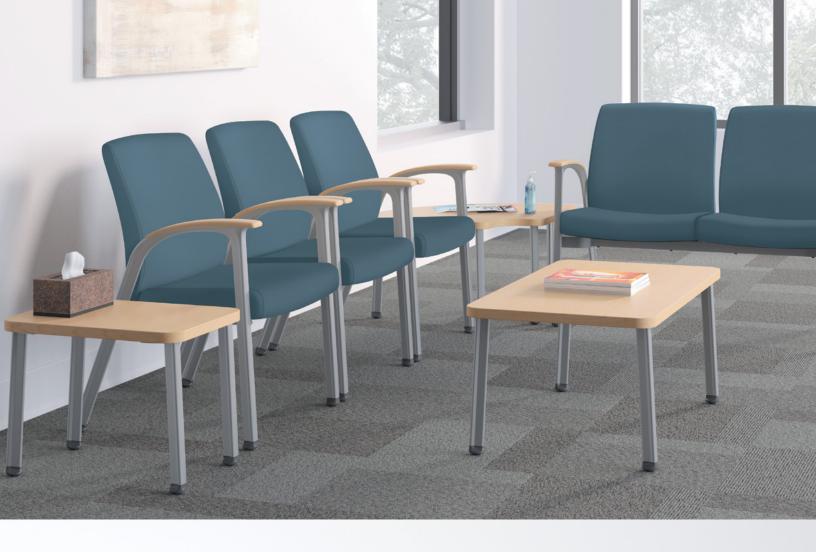

# **Waiting Room & Reception**

When designed around people's needs, these versatile settings help to create a better experience by fostering more meaningful uses of time and increasing patients' confidence that they are receiving the best care.

ACCOMMODATE® Guest Chair

**SOOTHE**® Guest Chair

SOOTHE® Tandem Guest Chair

FLOCK® Lounge Chair

SOOTHE® Two-Seat Bench

**10500™** Reception Desk

FLOCK® Collaborative Table