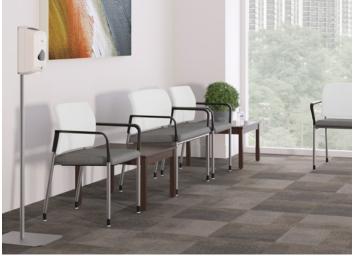

# **Waiting Room & Reception**

When designed around people's needs, these versatile settings help to create a better experience by fostering more meaningful uses of time and increasing patients' confidence that they are receiving the best care.

ACCOMMODATE® Guest Chair

**SOOTHE**® Guest Chair

SOOTHE® Tandem Guest Chair

FLOCK® Lounge Chair

SOOTHE® Two-Seat Bench

**10500™** Reception Desk

FLOCK® Collaborative Table