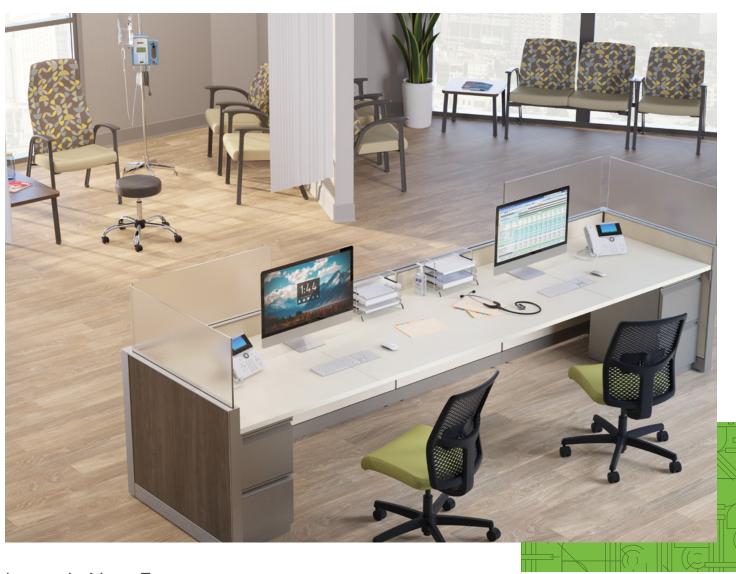

# **Caregiver Stations**

A clinician's work has become more varied with new technologies, methods of record-keeping and administrative tasks being adopted. With these demands comes the need for a range of spaces optimized to support the relationships and dynamic roles that clinicians interchange between during a shift.

IGNITION® 2.0 Mid-Back Task Chair

SOLVE® Mid-Back Task Chair

SOLVE® Stool

**VOLT®** Task Stool

CONTAIN® Low Credenza

ABOUND® Workstation

Voi® Workstation