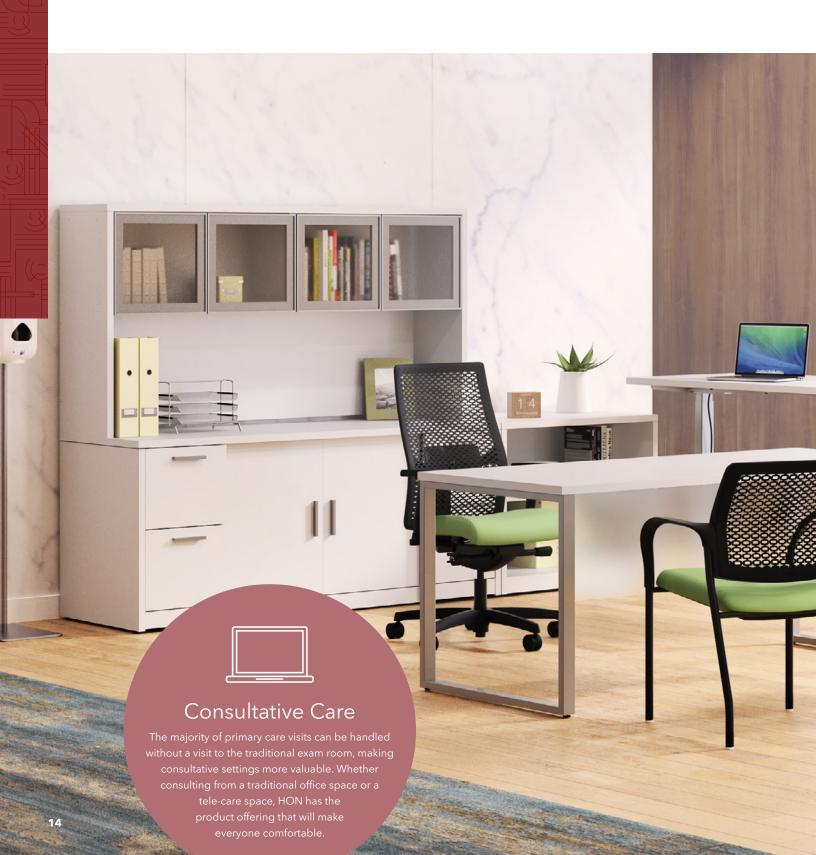

# **Patient Consulting**

With the movement toward better space utilization, the traditional physician's office has evolved from a private closed-door space to a more open and flexible workspace that focuses on patient consultation and better collaboration between physicians.

PILLOW-SOFT® Executive High-Back Chair

NUCLEUS® Task Chair

PILLOW-SOFT® Guest Chair

PRESIDE® Table

CONCINNITY® Desk

CONTAIN® Low Credenza