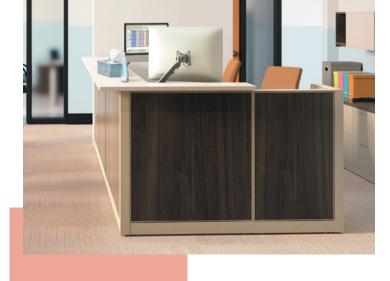

# **Waiting Room & Reception**

When designed around people's needs, these versatile settings help to create a better experience by fostering more meaningful uses of time and increasing patients' confidence that they are receiving the best care.

ACCOMMODATE® Guest Chair

**SOOTHE**® Guest Chair

SOOTHE® Tandem Guest Chair

FLOCK® Lounge Chair

SOOTHE® Two-Seat Bench

**10500™** Reception Desk

FLOCK® Collaborative Table