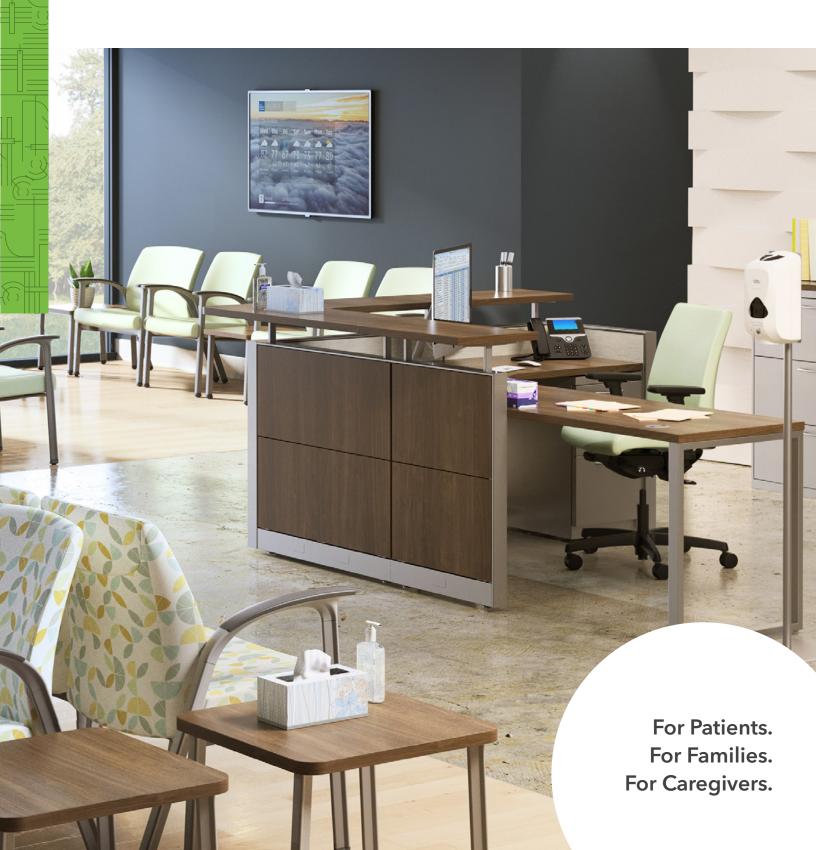

# **Caregiver Stations**

A clinician's work has become more varied with new technologies, methods of record-keeping and administrative tasks being adopted. With these demands comes the need for a range of spaces optimized to support the relationships and dynamic roles that clinicians interchange between during a shift.

IGNITION® 2.0 Mid-Back Task Chair

SOLVE® Mid-Back Task Chair

SOLVE® Stool

**VOLT®** Task Stool

CONTAIN® Low Credenza

ABOUND® Workstation

Voi® Workstation