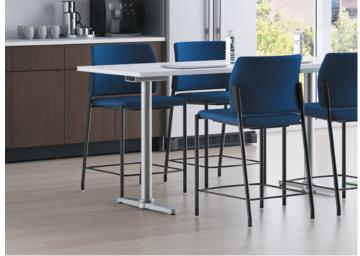

# Café & Community

Well-designed dining areas can encourage healthy behaviors in staff and community members and improve the patient experience. As healthcare organizations look to use facility space more efficiently, dining areas are becoming the new commons and waiting rooms.

ACCOMMODATE® Guest Chair

ACCOMMODATE® Café Height Stool

FLOCK® Modular Chair

FLOCK® Stool

FLOCK® Casual Guest Chair

FLOCK® Collaborative Cube

**BETWEEN®** Tables