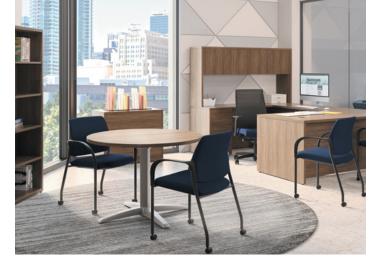

# **Patient Consulting**

With the movement toward better space utilization, the traditional physician's office has evolved from a private closed-door space to a more open and flexible workspace that focuses on patient consultation and better collaboration between physicians.

PILLOW-SOFT® Executive High-Back Chair

NUCLEUS® Task Chair

PILLOW-SOFT® Guest Chair

PRESIDE® Table

CONCINNITY® Desk

CONTAIN® Low Credenza