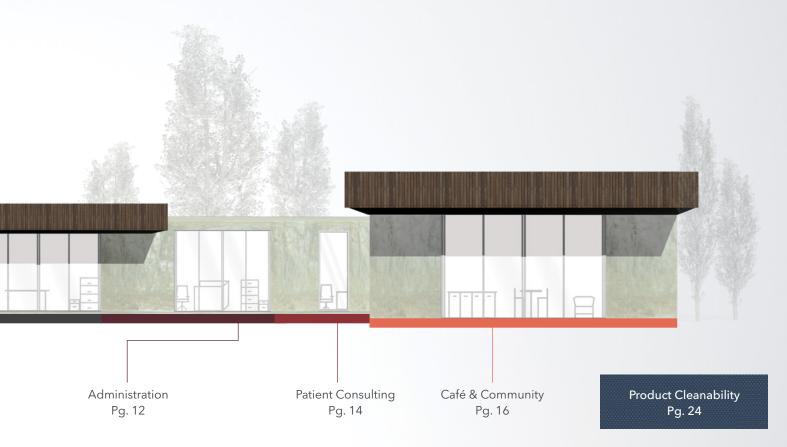

# Administration

Periods of privacy and opportunities for focus at the workstation can improve performance, as constant distractions can increase errors. Visual and acoustic privacy combined with flexible storage and accessories drives the efficiency of administrative spaces.

# **Patient Consulting**

With the movement toward better space utilization, the traditional physician's office has evolved from a private closed-door space to a more open and flexible workspace that focuses on patient consultation and better collaboration between physicians.

# Café & Community

Well-designed dining areas can encourage healthy behaviors in staff and community members and improve the patient experience. As healthcare organizations look to use facility space more efficiently, dining areas are becoming the new commons and waiting rooms.

# **Product Cleanability**

Our wide variety of durable, cleanable, and breathable fabrics provide just the right touch. Go to **hon.com/Healthcare** to learn more about cleanable fabrics and finishes.