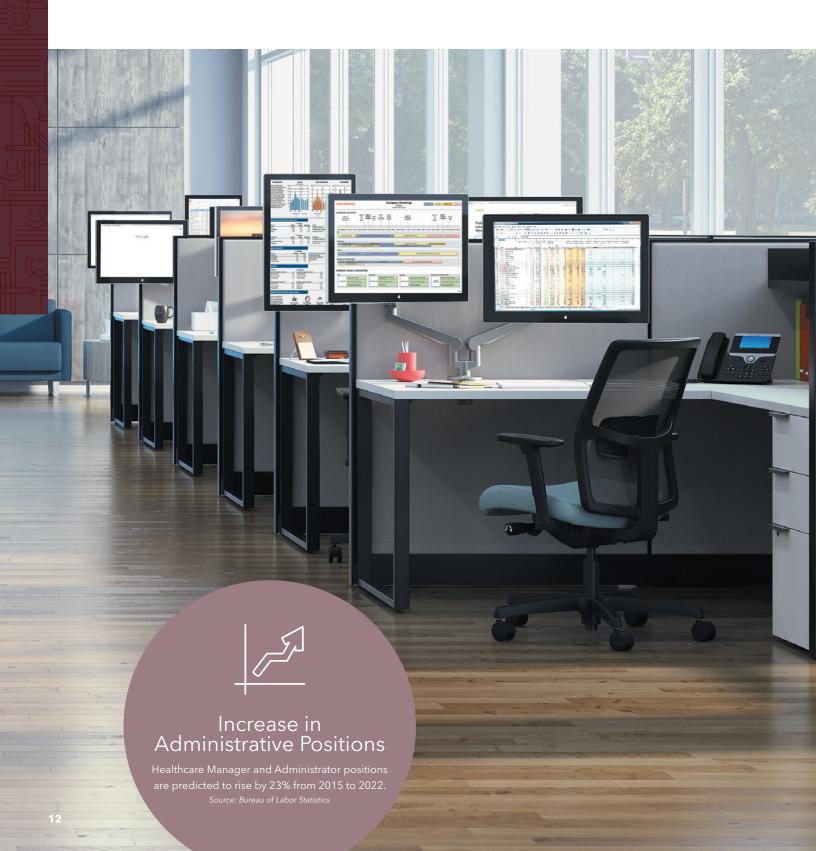

# Administration

Periods of privacy and opportunities for focus at the workstation can improve performance, as constant distractions can increase errors. Visual and acoustic privacy combined with flexible storage and accessories drives the efficiency of administrative spaces.

IGNITION® 2.0 Mid-Back Task Chair

IGNITION® Multi-purpose Chair

**CONTAIN®** Lateral Storage

BRIGADE® 600 Series Storage

ABOUND® Workstation

FLAGSHIP® Mobile Pedestal